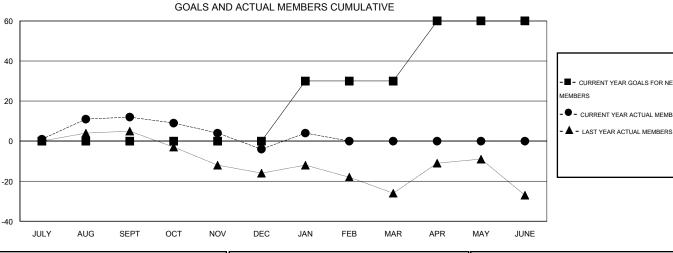

| Members                   |                    |                       |                              |                             |  |  |  |
|---------------------------|--------------------|-----------------------|------------------------------|-----------------------------|--|--|--|
| RESULTS FOR 2013-2014     |                    |                       |                              |                             |  |  |  |
| QUARTER                   | NEW MEMBER<br>GOAL | ACTUAL NEW<br>MEMBERS | ACTUAL<br>DROPPED<br>MEMBERS | ACTUAL NET<br>GAIN/<br>LOSS |  |  |  |
| JULY/AUG/SEPT OCT/NOV/DEC | 0                  | 26<br>4               | 14<br>20                     | 12<br>-16                   |  |  |  |
| JAN/FEB/MAR  APR/MAY/JUNE | 30<br>30           | 12<br>0               | 4                            | 8                           |  |  |  |